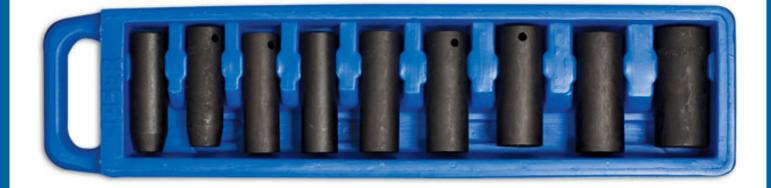

## Deep Impact Socket Set 1/2"D 9pc

A set of deep, 1/2" square drive impact sockets in single hex (6pt) profile. Ideal for car engine maintenance and anywhere that regular sockets are too short for access. The set covers a medium range of sizes between 10mm and 24mm. Designed to withstand the stresses of impact tool use, making it a great set for the fast, safe removal of single hex (6pt) fixings.

## **Additional Information**

- Socket sizes: 10, 13, 14, 16, 17, 19, 21, 22, 24mm.
- 1/2"D x Single Hex (6pt) x 78mm deep.
- · Manufactured from chrome vanadium with black phosphate finish.
- Supplied in open-style carry case (40 x 110 x 450mm).
- Ideal for use with Laser cordless impact wrench, Part No. 8013 or mini air impact wrench 1/2"D, Part No. 7681.